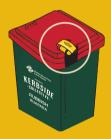

# **Remember the PAYT tag!**

Your pay-as-you-throw tag means you only pay for the rubbish you make. A PAYT tag has to be looped through both handles on your red landfill bin, or it won't be emptied.