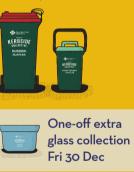

# **Extra collections for extra empties!**

This summer in Waihī Beach, Athenree and Bowentown we'll be emptying your bins more often to help with the holiday overflow.

Starting from Friday 23 December to Friday 3 February.