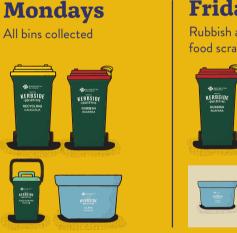

# **Extra collections for extra empties!**

This summer in Waihī Beach, Athenree and Bowentown we'll be emptying your bins more often to help with the holiday overflow.

Starting from Friday 23 December to Friday 3 February.



### **Fridays**

Rubbish and food scraps collected



# **Remember the PAYT tag!**

Your pay-as-you-throw tag means you only pay for the rubbish you make. A PAYT tag has to be looped through both handles on your red landfill bin, or it won't be emptied.

#### You can buy PAYT tags at

Waihī Beach Library and Service Centre, 106 Beach Road, Waihī Beach Waihī Beach Dairy, 211 Seaforth Road, Waihī Beach Four Square Waihī Beach, 33 Wilson Road

Learn how to apply your tag kerbsidecollective co.nz/PAYT





## Don't get left with full bins this summer, let your guests know about our extra kerbside services.

kerbsidecollective.co.nz