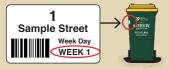

### Step 1:

Find your yellow lid recycling bin week (week 1 or 2) from the sticker on the side of your bin.

| JULY 2025 |    |    |    |    |    |    |  |  |
|-----------|----|----|----|----|----|----|--|--|
| М         | Т  | W  | Т  | F  | S  | S  |  |  |
|           | 1  | 2  | 3  | 4  |    |    |  |  |
|           |    |    | 10 | 11 | 12 | 13 |  |  |
| 14        | 15 | 16 | 17 | 18 | 19 | 20 |  |  |
| 21        | 22 | 23 | 24 | 25 | 26 | 27 |  |  |
| 28        | 29 | 30 | 31 |    |    |    |  |  |